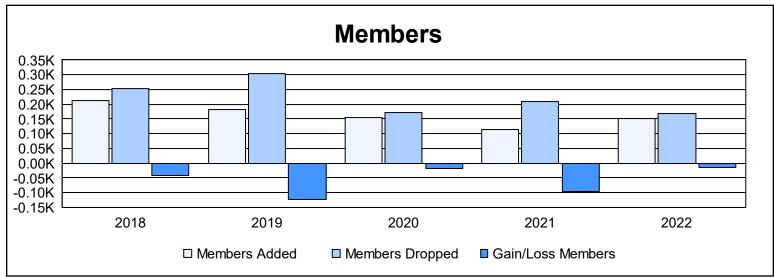

District 33 K

As of June 2022 Cumulative

| Year      | New<br>Clubs | Dropped<br>Clubs | Gain/<br>Loss<br>Clubs | New<br>Members | Charter<br>Members | Reinstate<br>Members | Transfer<br>Members | Total<br>Member<br>Added | Total<br>Members<br>Dropped | Gain/<br>Loss<br>Members |
|-----------|--------------|------------------|------------------------|----------------|--------------------|----------------------|---------------------|--------------------------|-----------------------------|--------------------------|
| 2017-2018 | 0            | 2                | -2                     | 185            | 2                  | 15                   | 11                  | 213                      | 254                         | -41                      |
| 2018-2019 | 1            | 0                | 1                      | 144            | 23                 | 6                    | 8                   | 181                      | 305                         | -124                     |
| 2019-2020 | 0            | 0                | 0                      | 132            | 3                  | 9                    | 12                  | 156                      | 173                         | -17                      |
| 2020-2021 | 0            | 0                | 0                      | 69             | 1                  | 34                   | 9                   | 113                      | 209                         | -96                      |
| 2021-2022 | 0            | 0                | 0                      | 141            | 0                  | 4                    | 8                   | 153                      | 167                         | -14                      |
| Average   | 0            | 0                | 0                      | 134            | 6                  | 14                   | 10                  | 163                      | 222                         | -58                      |