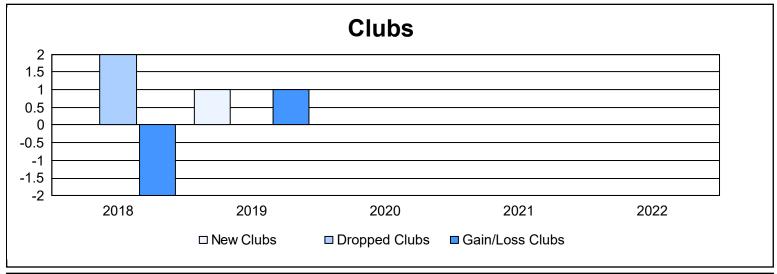

District 33 K

As of June 2022 Cumulative

| Year      | New<br>Clubs | Dropped<br>Clubs | Gain/<br>Loss<br>Clubs | New<br>Members | Charter<br>Members | Reinstate<br>Members | Transfer<br>Members | Total<br>Member<br>Added | Total<br>Members<br>Dropped | Gain/<br>Loss<br>Members |
|-----------|--------------|------------------|------------------------|----------------|--------------------|----------------------|---------------------|--------------------------|-----------------------------|--------------------------|
| 2017-2018 | 0            | 2                | -2                     | 185            | 2                  | 15                   | 11                  | 213                      | 254                         | -41                      |
| 2018-2019 | 1            | 0                | 1                      | 144            | 23                 | 6                    | 8                   | 181                      | 305                         | -124                     |
| 2019-2020 | 0            | 0                | 0                      | 132            | 3                  | 9                    | 12                  | 156                      | 173                         | -17                      |
| 2020-2021 | 0            | 0                | 0                      | 69             | 1                  | 34                   | 9                   | 113                      | 209                         | -96                      |
| 2021-2022 | 0            | 0                | 0                      | 141            | 0                  | 4                    | 8                   | 153                      | 167                         | -14                      |
| Average   | 0            | 0                | 0                      | 134            | 6                  | 14                   | 10                  | 163                      | 222                         | -58                      |